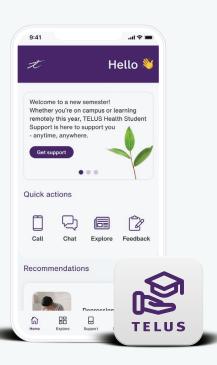

## **TELUS Health Student Support**

Get free, confidential mental health and wellbeing support 24/7 with the **Student Support app.** 

- Confidential, mental health support with a counselor at no cost to you
- Speak with a counselor 24/7 via telephone or chat
- Telephone, video and in-person counseling by appointment for short-term support
- Language and lived-experience counselor-matching upon request
- Self-directed resources including articles, videos, assessments, virtual fitness and much more

## Call. Chat. Anytime. Anywhere.

If you are worried about someone else, please call the Care Access Center at 1-866-743-7732 for support.

Virtual care offered by: